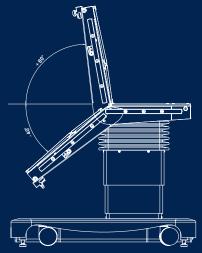

### SAFETY - EFFICIENCY - SIMPLICITY

[4]

STERIS

EFFORTLESS ARTICULATION OF THE HINGED BACK REST

offers an excellent sitting position that is achieved via hinge controls located on both sides. Retractable and removable handles optimise access for the surgical team.

# TECHNICAL FEATURES

| Height adjustment (without mattress)  | 600 mm / 23.6" - 900 mm / 35.5"                                                                   |
|---------------------------------------|---------------------------------------------------------------------------------------------------|
| Table top length (without extension)  | 1 020 mm - 40.2"                                                                                  |
| Trendelenburg / Reverse Trendelenburg | 30° / 30°                                                                                         |
| Right / Left tilt                     | 20° / 20°                                                                                         |
| Back rest articulation                | -40° / +80°                                                                                       |
| Kidney bridge height                  | 120 mm / 4,7"                                                                                     |
| Patient weight capacity               | 270 kg all positions described in the user manual 500 kg with the patient centred over the column |