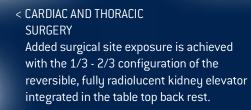

#### UROLOGY - NEPHRECTOMY

Patient positioning in lateral position for nephrectomy position using the reversible, fully radiolucent kidney elevator for convenient surgical positioning. 2/3 - 1/3 configuration of the kidney elevator integrated in the table top back rest.