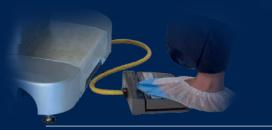

#### UROLOGY - NEPHRECTOMY

Patient positioning in lateral position for nephrectomy position using the reversible, fully radiolucent kidney elevator for convenient surgical positioning. 2/3 - 1/3 configuration of the kidney elevator integrated in the table top back rest.