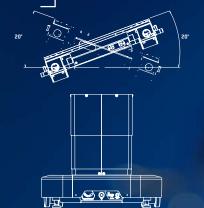

# TECHNICAL FEATURES

| Height adjustment (without mattress)  | 600 mm / 23.6" - 900 mm / 35.5"                                                                   |
|---------------------------------------|---------------------------------------------------------------------------------------------------|
| Table top length (without extension)  | 1 020 mm - 40.2"                                                                                  |
| Trendelenburg / Reverse Trendelenburg | 30° / 30°                                                                                         |
| Right / Left tilt                     | 20° / 20°                                                                                         |
| Back rest articulation                | -40° / +80°                                                                                       |
| Kidney bridge height                  | 120 mm / 4,7"                                                                                     |
| Patient weight capacity               | 270 kg all positions described in the user manual 500 kg with the patient centred over the column |