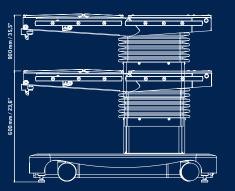

### OUTSTANDING LOW POSITION

0

۲

0

with a height range starting from 600 mm increasing to 900 mm, the Easymax table is flexible enough to meet the requirements of new surgical techniques, including minimally invasive surgery.

# TECHNICAL FEATURES

| Height adjustment (without mattress)  | 600 mm / 23.6" - 900 mm / 35.5"                                                                   |
|---------------------------------------|---------------------------------------------------------------------------------------------------|
| Table top length (without extension)  | 1 020 mm - 40.2"                                                                                  |
| Trendelenburg / Reverse Trendelenburg | 30° / 30°                                                                                         |
| Right / Left tilt                     | 20° / 20°                                                                                         |
| Back rest articulation                | -40° / +80°                                                                                       |
| Kidney bridge height                  | 120 mm / 4,7"                                                                                     |
| Patient weight capacity               | 270 kg all positions described in the user manual 500 kg with the patient centred over the column |